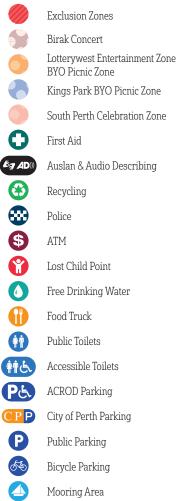

#### CPP PP Graham Farmer Fwy Colin Ord St PP Brook St PP PP Royal S All roads into Kings Park ar (H& PP 00 its nick up and drop off or 0 0 116 0000 BBC ΡP Kings Park Mounts Bay Rd (16. Ozone Reserve CPP **300M EXCLUSION** orks display area 116. Pé **PERTH WATER** sed to 7pm to 9.45pm th Espl **ma** nan St P P Lyall St No right turn e Hardy St 🕑 at Canning Hwy and Berwick St from 8.30p P Charles St P Mill Point Rd Rich P lictoria lbert S 00 Angelo St

### **ROAD CLOSURES**

| <br>6am closures    |
|---------------------|
| <br>10am closures   |
| <br>12noon closures |
| <br>5pm closures    |
| <br>8.30pm closures |
|                     |